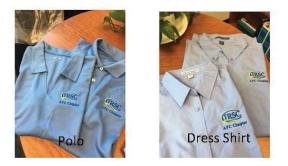

## LIGHT BLUE POLO - \$22 LIGHT BLUE LONGSLEEVE DRESS SHIRT - \$22

- **Golf Shirts** Wrinkle and shrink resistant, 65/35 poly/cotton pique, flat knit collar and cuffs, metal buttons with dyed-to-match plastic rims, double needle armhole seams and hems, side vents
- **Dress Shirts** Wash and wear wrinkle resistant 55/45 cotton/poly, dyed to match buttons (Men's-button down collar, patch pocket, box back pleat), (Women's-open collar, traditional relaxed look, adjustable cuffs)

## **IRSC AFC Chapter Order Form**

IRSC AFC Chapter Shirts will be available in either a polo or long-sleeve dress shirt.

| **Circle sleeve<br>choice on dress | XS | S | М | L | XL | 2XL | 3XL |
|------------------------------------|----|---|---|---|----|-----|-----|
| Lt Blue Polo                       |    |   |   |   |    |     |     |
| Lt Blue Long-sleeve shirt          |    |   |   |   |    |     |     |

□ Ladies □ Adult □ Tall

Price List

|                                          | XS   | S    | M    | L    | XL   | 2XL  | 3XL  |
|------------------------------------------|------|------|------|------|------|------|------|
| Lt Blue Polo                             | \$22 | \$22 | \$22 | \$22 | \$22 | \$22 | \$22 |
| Lt Blue Long-sleeve shirt<br>Dress Shirt | \$22 | \$22 | \$22 | \$22 | \$22 | \$22 | \$22 |