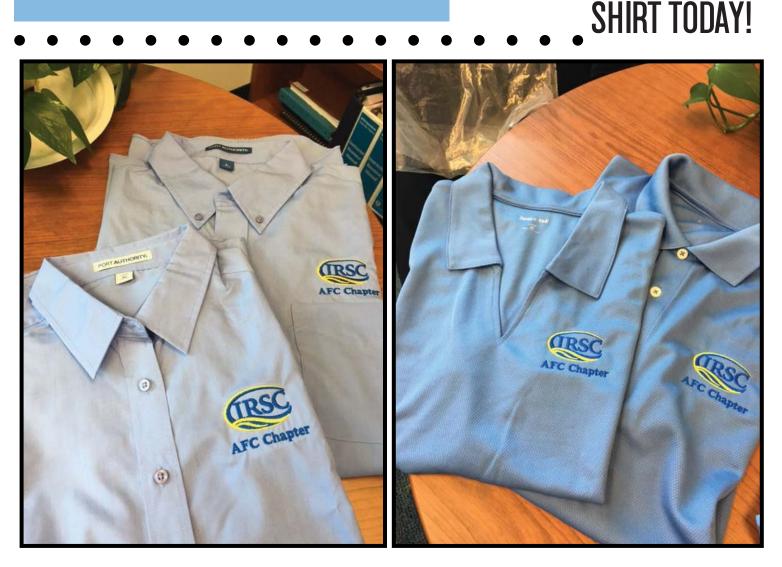

## LIGHT BLUE POLO - \$22 LIGHT BLUE LONGSLEEVE DRESS SHIRT - \$22

- **Golf Shirts** Wrinkle and shrink resistant, 65/35 poly/cotton pique, flat knit collar and cuffs, metal buttons with dyed-to-match plastic rims, double needle armhole seams and hems, side vents
- **Dress Shirts** Wash and wear wrinkle resistant 55/45 cotton/poly, dyed to match buttons (Men's-button down collar, patch pocket, box back pleat), (Women's-open collar, traditional relaxed look, adjustable cuffs)

## **IRSC AFC Chapter Order Form**

IRSC AFC Chapter Shirts will be available in either a polo or long-sleeve dress shirt.

| **Circle sleeve<br>choice on dress | XS | S | М | L | XL | 2XL | 3XL |
|------------------------------------|----|---|---|---|----|-----|-----|
| Lt Blue Polo                       |    |   |   |   |    |     |     |
| Lt Blue Long-sleeve shirt          |    |   |   |   |    |     |     |

□ Ladies □ Adult □ Tall

Price List

|                                          | XS   | S    | M    | L    | XL   | 2XL  | 3XL  |
|------------------------------------------|------|------|------|------|------|------|------|
| Lt Blue Polo                             | \$22 | \$22 | \$22 | \$22 | \$22 | \$22 | \$22 |
| Lt Blue Long-sleeve shirt<br>Dress Shirt | \$22 | \$22 | \$22 | \$22 | \$22 | \$22 | \$22 |